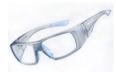

## **SAFETY PRESCRIPTION EYEWEAR**

The Kuiper, pronounced "KAI-PER", is capable of being a prescription protective eye glass, or just a simple piece of plano protective eyewear. Grip and comfort are its key-points. The Kuiper features extra-large super-grippy nose pads and large rubber-tipped temples.

- · Lightweight hypo-allergenic full nylon frame
- Anti-slip skull-grip temples
- Impact-resistant integrated side shields
- Soft grippy thermoplastic rubber (TPR) universalfit nose pads
- Tested to ANSI Z87.1-2010 standard and complies with EN166:2001 and SS473:2011 standards

## PRODUCT CODE

340WSE3045-C3

Translucent Grey frame, Clear lens HC

| Brand           | WORKSafe                   | Model                     | Kuiper E3045             |
|-----------------|----------------------------|---------------------------|--------------------------|
| Туре            | Safety Prescription        | Standards                 | EN166:2001<br>SS473:2011 |
| Weight          | 32.1g                      | Complies With             | ANSI/ISEA Z87.1-2010     |
| Frame Height    | 40mm                       | Bridge Width              | 30mm                     |
| Lens Thickness  | 2.2mm                      | Hinge-hinge (Inner Width) | 143mm                    |
| Lens Base Curve | 6                          | Temple Length (Lens-Tip)  | 155mm                    |
| Lens Coating    | Hard Coating (HC)          | Lens                      | Polycarbonate (PC)       |
| Front Frame     | TR90                       | Side Shields              | Polycarbonate (PC)       |
| Temple Front    | Polycarbonate (PC)         | Temple Back               | -                        |
| Temple Tips     | Thermoplastic Rubber (TPR) | Browguard                 | -                        |
| Screw           | Stainless steel            |                           |                          |